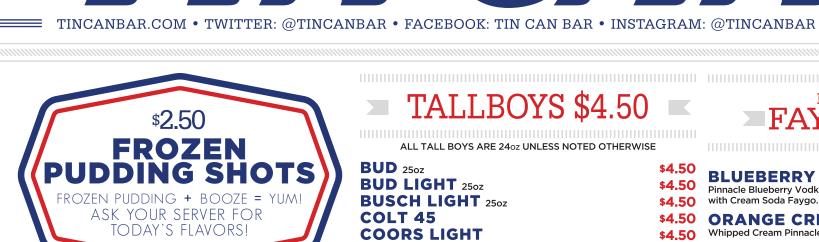

| S⊾             | THROWBACKS \$2.5                             |                  |
|----------------|----------------------------------------------|------------------|
|                |                                              |                  |
|                | ALL BEERS IN THIS CATEGORY COME IN 12oz CANS |                  |
| \$5.25         | BLACK LABEL                                  | \$2.50           |
|                | BLATZ                                        | \$2.50           |
| \$4.25         | BUD                                          | \$2.50           |
|                | BUD LIGHT                                    | \$2.50           |
| \$4.25         | BUSCH LIGHT                                  | \$2.50           |
|                |                                              | \$2.50           |
| \$4.25         | COORS LIGHT<br>HAMM'S                        | \$2.50           |
|                | HIGH LIFE                                    | \$2.50<br>\$2.50 |
| \$4.25         | KEYSTONE LIGHT                               | \$2.50<br>\$2.50 |
|                | MICHELOB ULTRA                               | \$2.50           |
| \$4.25         | MILLER LITE                                  | \$2.50           |
| 1.20           | OLD STYLE                                    | \$2.50           |
| \$4.25         | STROH'S                                      | \$2.50           |
| *4.23          |                                              |                  |
| \$5.25         |                                              |                  |
| * <b>3.</b> 23 |                                              |                  |
| 64 DE          |                                              | -                |
| \$4.25         | SEASONALS                                    |                  |
|                |                                              |                  |
| \$4.25         | ASK YOUR SERVER FOR MORE DETAILS.            |                  |
|                | BELL'S 1602                                  | \$5.50           |
| \$5.25         | BELL'S 1202 S<br>GRIFFIN CLAW 1602 S         | \$4.50<br>\$5.50 |
|                |                                              | \$5.50<br>\$5.50 |
| \$4.50         |                                              | \$5.50           |
|                | VANDER MILL SEASONAL 1202 🖕                  | \$4.50           |
| \$4.25         | ROCHESTER MILLS BREWING CO. 1602             | \$5.50           |
|                |                                              | \$4.50           |
|                | EPIC BREWING CO. 12oz                        | \$4.50           |